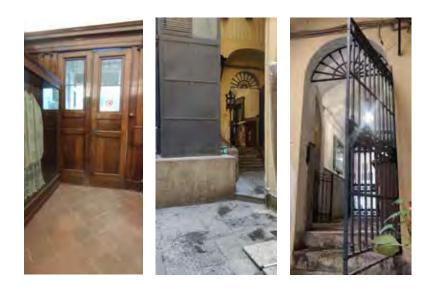

### 2. The entrance

This is the entrance of the Complesso museale delle Anime del Purgatorio. Climb the stairs to get in.

At the entrance there are 2 different lines:

The line on the right
is for those who visit
only the upper church.
This line lets you immediately
into the upper church.
You don't need to buy a ticket
to visit this church.