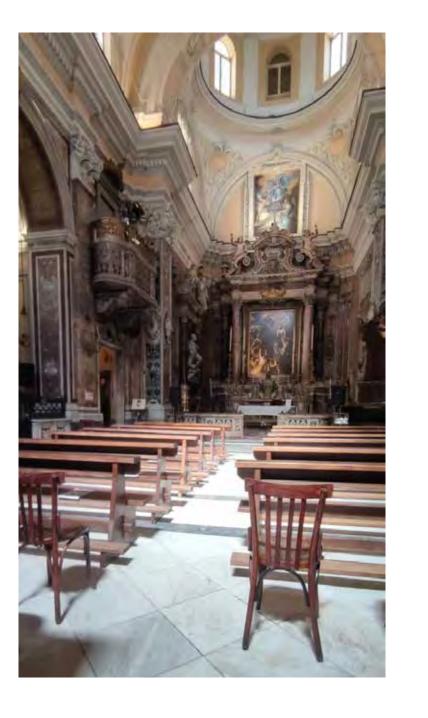

## 9. Where you can relax

You can relax in the upper church and take a rest on benches and chairs.