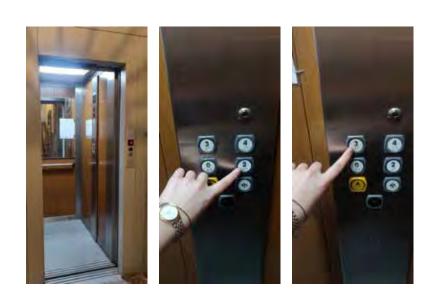

### 8. The bathrooms

If you need to go to the bathroom, you must go out of the sacristy and cross a small courtyard.

Take the lift to floor 2 or floor 3. If you need help to find the bathrooms, ask the persons with a badge.

On floor 2 you find the bathrooms for men. On floor 3 you find the bathrooms for women.