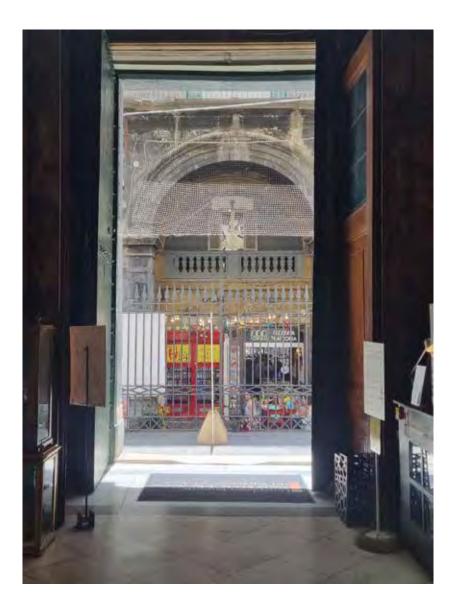

### 2. The entrance

This is the entrance of the Complesso museale delle Anime del Purgatorio. Climb the stairs to get in.

At the entrance there are 2 different lines:

The line on the right
is for those who visit
only the upper church.
This line lets you immediately
into the upper church.
You don't need to buy a ticket
to visit this church.

### 11. The exit

When you've finished your visit of the Complesso museale delle Anime del Purgatorio Quadreria, you can go out by the same place where you entered. If you left your backpack or your bag at the ticket office, you must remember to go there and get it.