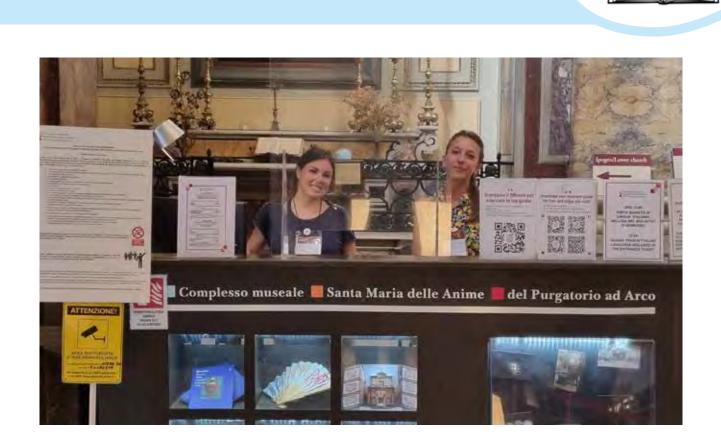

### 3. The ticket office

The ticket office of Complesso museale delle Anime del Purgatorio is inside the church, on the left.

You don't need to buy a ticket to visit the upper church only.

You need to buy a ticket to visit the Opera Pia Museum and the lower church.

At the ticket office you will see this sign

It means that in this place they've thought of you. Here you can make all the questions you need, and you can ask for help. When you're at the ticket office you must line up behind the people who arrived before you and wait until all of them buy their tickets. Here you may find many people and it can be very noisy. When nobody is before you in the line, you can go to the person behind the counter, who will give you your ticket.

### 10. The shop

You can find the shop of the Complesso museale delle Anime del Purgatorio in the upper church, at the ticket office. Here you can buy books and objects that remind your visit of Complesso museale delle Anime del Purgatorio.