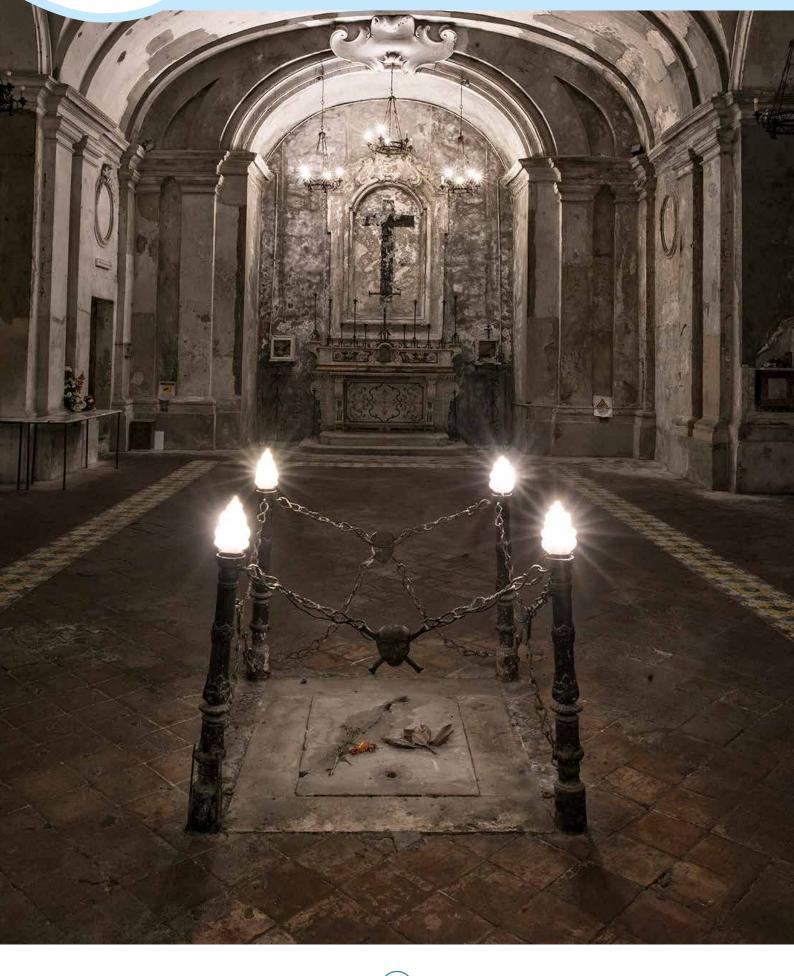

A skull is the head of a person who died

a long time ago.

Inside the Complesso museale delle Anime del Purgatorio there are many skulls.

17

Don't get scared.

# 6. What you can do inside the Complesso museale delle Anime del Purgatorio

When you're inside the Complesso museale delle Anime del Purgatorio you can

- visit the upper church
- visit the Opera Pia Museum and see many precious objects
- visit the lower church and watch the niches with skulls.

A niche is a hole made in the wall to put something important inside.