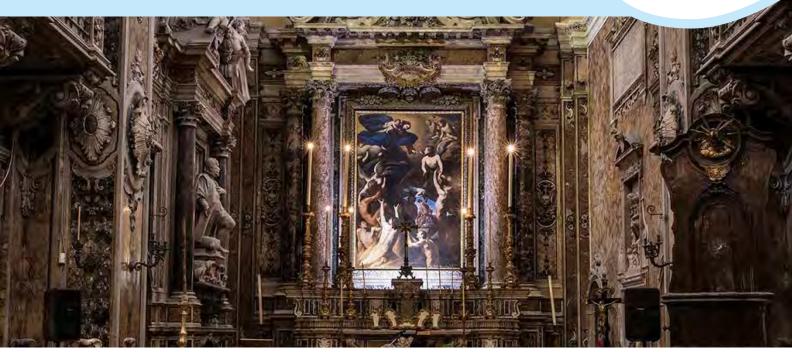

### 2. The entrance

This is the entrance of the Complesso museale delle Anime del Purgatorio. Climb the stairs to get in.

At the entrance there are 2 different lines:

The line on the right
is for those who visit
only the upper church.
This line lets you immediately
into the upper church.
You don't need to buy a ticket
to visit this church.

## 9. Where you can relax

You can relax in the upper church and take a rest on benches and chairs.