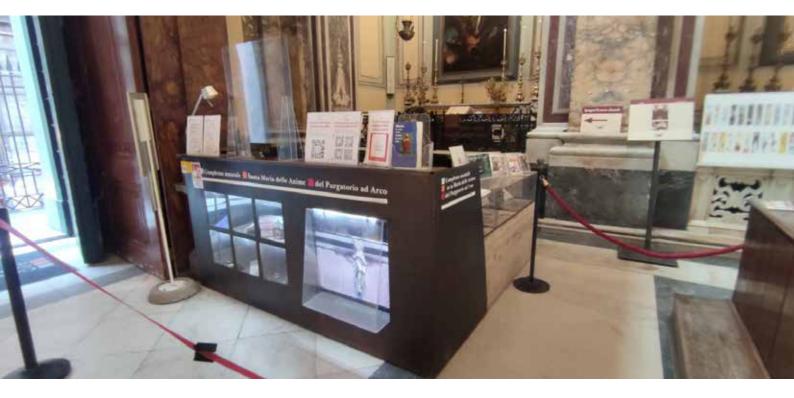

### 3. The ticket office

The ticket office of Complesso museale delle Anime del Purgatorio is inside the church, on the left.

You don't need to buy a ticket to visit the upper church only.

You need to buy a ticket to visit the Opera Pia Museum and the lower church.

At the ticket office you will see this sign

It means that in this place they've thought of you. Here you can make all the questions you need, and you can ask for help. When you're at the ticket office you must line up behind the people who arrived before you and wait until all of them buy their tickets. Here you may find many people and it can be very noisy. When nobody is before you in the line, you can go to the person behind the counter, who will give you your ticket.