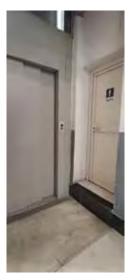

### 8. The bathrooms

If you need to go to the bathroom, you must go out of the sacristy and cross a small courtyard.

Take the lift to floor 2 or floor 3. If you need help to find the bathrooms, ask the persons with a badge.

On floor 2 you find the bathrooms for men. On floor 3 you find the bathrooms for women.