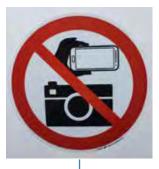

### 5. The rules

- Walk slowly
- speak in a low voice
- you can take pictures with no flash:
  - in the upper church
  - in the lower church
  - in the Opera Pia Museum.
- where you see this sign, it means that you can't take pictures
- you can't take suitcases or large bags with you
- you can't eat and you can't drink
- you can't touch artworks and skulls.