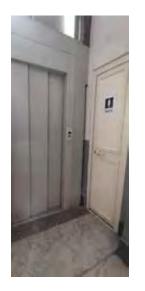

### 8. The bathrooms

If you need to go to the bathroom, you must go out of the sacristy and cross a small courtyard.

Take the lift to floor 2 or floor 3. If you need help to find the bathrooms, ask the persons with a badge.

On floor 2 you find the bathrooms for men. On floor 3 you find the bathrooms for women.